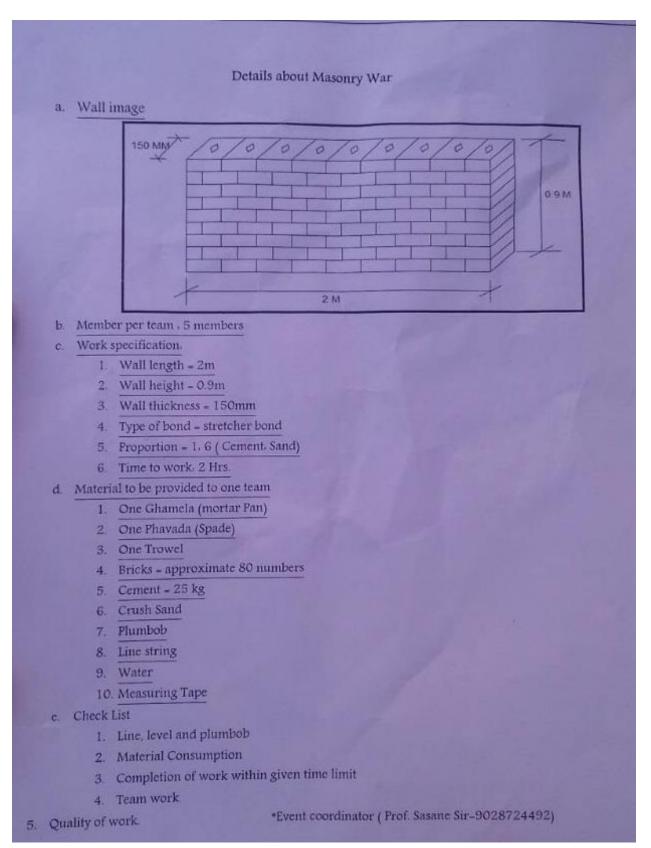

on     | <ul> <li>1)Any adv. civil engg sub</li> <li>2)Paper should be max 12 pages of A4 size in standard format</li> <li>3)Time limit 8-10 min</li> <li>4)Bring hardcopy and mail softcopy</li> <li>Send abstract to mail ID</li> </ul>                                                                                                                 |
| 5)project exhibition     | <ol> <li>Bring one hard copy of project and send to<br/>mail ID jspmaarambh17@gmail.com On or<br/>before 28<sup>th</sup> feb 2017</li> <li>One set of hard copy of the project should be<br/>brought by the participants on the day of event</li> <li>Registration fees 100/- per student</li> <li>max. 5 Members in one team allowed</li> </ol> |

Civil



\*\*Drawing For Master Piece T-Section \*\*

## Civil

## 6) Masonry War



Civil