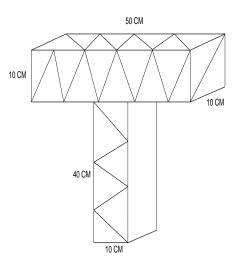

|
| 4)Paper presentation     | <ul> <li>1)Any adv. civil engg sub</li> <li>2)Paper should be max 12 pages of A4 size in standard format</li> <li>3)Time limit 8-10 min</li> <li>4)Bring hardcopy and mail softcopy</li> <li>Send abstract to mail ID</li> </ul>                                                                                                                 |
| 5)project exhibition     | <ol> <li>Bring one hard copy of project and send to<br/>mail ID jspmaarambh17@gmail.com On or<br/>before 28<sup>th</sup> feb 2017</li> <li>One set of hard copy of the project should be<br/>brought by the participants on the day of event</li> <li>Registration fees 100/- per student</li> <li>max. 5 Members in one team allowed</li> </ol> |

Civil



\*\*Drawing For Master Piece T-Section \*\*

## Civil

## 6) Masonry War



Civil